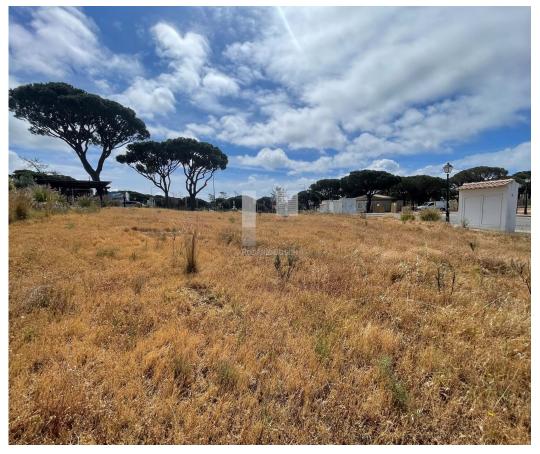

## **Plot For Commercial Purposes**

Perfect plot located at the heart of the Golden Triangle with great viewing exposure on the main road from Almancil to the Vale do Lobo/Quinta do Lago resorts. You can build up to 600m2 plus basement and is only suitable for commercial purposes such as a coffee/bar shop, tennis/paddle court, yoga/pilates studio, interior design shop or an office. If you have a business in mind and are looking for a project this is the ideal spot!