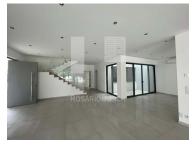

Entrance hall
5 bedrooms, each with built-in-wardrobes
5 en-suite bathrooms
Cloakroom
Spacious living & dining room
Fully fitted and equipped Bosch open plan kitchen
Laundry room
Alarm system

**Janaina** 