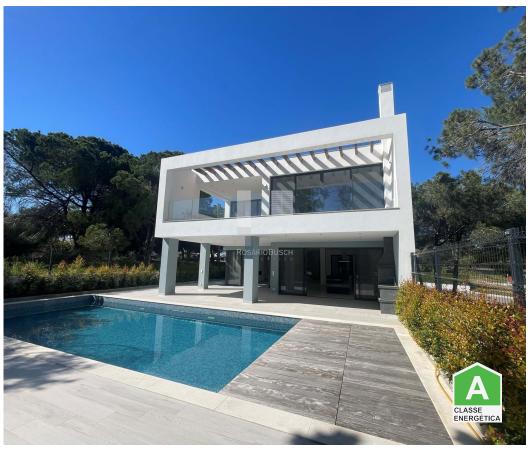

## **GOLDEN TRIANGLE**

This magnificent recently completed 5 bedroom semi detached villa has been built with quality materials & insulation plus high spec finishes, fixtures and fittings. Located at the heart of the Vale do Lobo golf resort and within a short walking distance to the Vale do Lobo praça and the beach.

### **RB002**

Reference

Scan the QR code to view the property

Under floor heating
Air conditioning
Solar heating system (water)
Double glazing
Extensive terracing throughout for all fresco dining and relaxing
Spacious roof terrace with sea views
Swimming pool
Double garage
Landscaped garden with automatic
irrigation

# **Property Features**

- Heating
- Under floor heating
- · Double Glazing
- Garden
- Security alarm
- Central location
- Terrace
- · View: Sea View, Garden View, Pool View

- · Air conditioning
- Fireplace
- Pool
- Roof terrace
- · Walking distance to the beach
- Energetic certification: A
- Garage