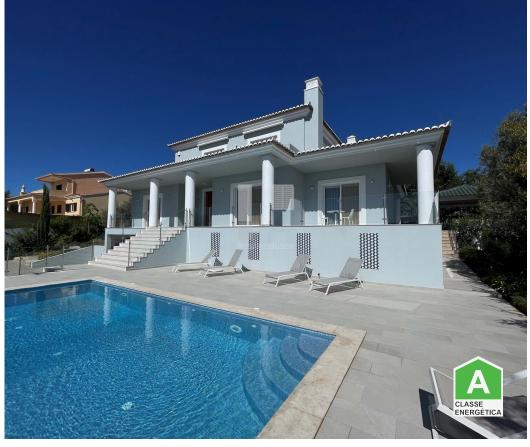

## **BOLIQUEIME**

This newly built property with high specifications is this unique 4 bedroom family villa with magnificent south facing countryside and sea views. It is only a short walking distance to the quaint Boliqueime village and all local amenities. This villa is perfect and ready for living all year round or as a holiday home.

### **RB010**

Reference

Scan the QR code to view the property

Fully equipped laundry room
Alarm system
Air conditioning
Solar heating system (water)
Mains water
Double glazing
Covered BBQ area
Infinity swimming pool
Spacious garage
Basement fit for cinema room/games room
Landscaped garden with automatic irrigation

# **Property Features**

- · Security alarm
- · Energetic certification: A
- View: Sea View, Country View, Garden View, Pool View
- Central location
- Garage

Janaina

918202825 <sup>2</sup> · 289392065 <sup>1</sup> janaina@rosariobusch.com