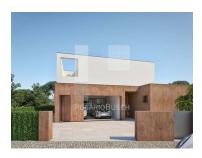

## Almancil - Villa

Bedrooms

Bathrooms

**248** 

Area (m²)

**488** 

Land Area (m²)

Swimming Pool

## **Quinta Jacintina**

This amazing key in hand project is set between Quinta do Lago and Vale do Lobo with a South facing orientation. With construction initiating in July 2022, this high specification villa designed to offer comfort and luxury for a perfect living will be ready to hand over in September 2023.

Property Specifications-

Entrance hall 4 bedrooms, each with built-in-wardrobes 4 en-suite bathrooms Spacious living & dining room Fully fitted and equipped Bosh open plan kitchen Alarm system

**Janaina** 

## **Property Features**

Heating

· Under floor heating

Pool

• Walking distance to the beach

· Energetic certification: A+

Garage

- · Air conditioning
- Double Glazing
- Garden
- Central location
- Terrace
- · View: Garden View, Pool View