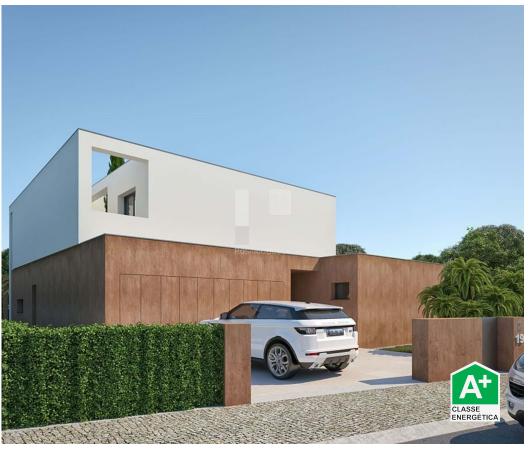

## Almancil - Villa

Bedrooms

Bathrooms

**248** 

Area (m²)

**488** 

Land Area (m²)

Swimming Pool

## **Quinta Jacintina**

This amazing key in hand project is set between Quinta do Lago and Vale do Lobo with a South facing orientation. With construction initiating in July 2022, this high specification villa designed to offer comfort and luxury for a perfect living will be ready to hand over in September 2023.

Property Specifications-

Entrance hall 4 bedrooms, each with built-in-wardrobes 4 en-suite bathrooms Spacious living & dining room Fully fitted and equipped Bosh open plan kitchen Alarm system

**Janaina** 

## **Property Features**

Heating

· Under floor heating

Pool

• Walking distance to the beach

· Energetic certification: A+

Garage

- · Air conditioning
- Double Glazing
- Garden
- Central location
- Terrace
- · View: Garden View, Pool View