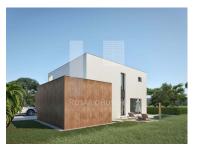

## Almancil - Villa

Bedrooms

Bathrooms

**248** 

Area (m²)

**488** 

Land Area (m²)

Swimming Pool

## **Quinta Jacintina**

This amazing key in hand project is set between Quinta do Lago and Vale do Lobo with a South facing orientation. With construction initiating in July 2022, this high specification villa designed to offer comfort and luxury for a perfect living will be ready to hand over in September 2023.

Property Specifications-

Entrance hall 4 bedrooms, each with built-in-wardrobes 4 en-suite bathrooms Spacious living & dining room Fully fitted and equipped Bosh open plan kitchen Alarm system

**Janaina** 

## **Property Features**

Heating

· Under floor heating

Pool

• Walking distance to the beach

· Energetic certification: A+

Garage

- · Air conditioning
- Double Glazing
- Garden
- Central location
- Terrace
- · View: Garden View, Pool View