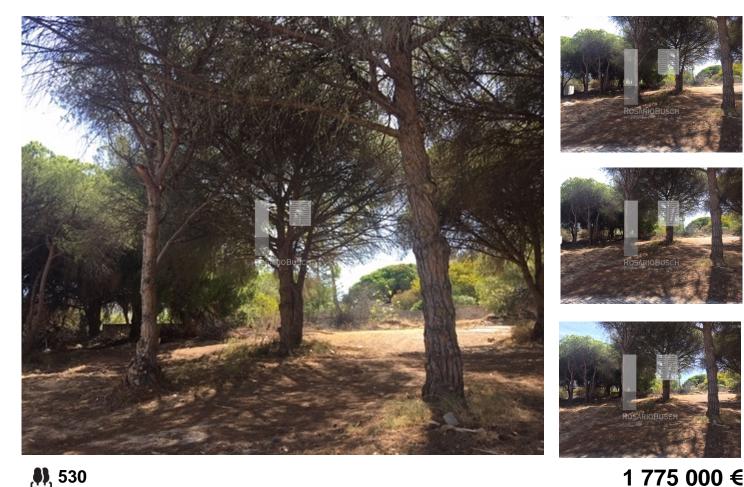

## Sea view plot

This beautiful plot is located in the exclusive development of Encosta do Lobo, which sits in the Vale do Lobo golf resort. The plot is only a short stroll from the beach and will enjoy sea views from the first floor level. A great choice if you have a project in mind to build your dream home.