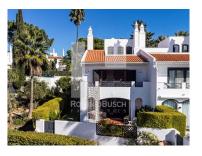

## Walking distance to the beach

Nestled in the famous Lakeside Village resort, this charming end terrace townhouse is ideal for those looking to invest and remodel to their own standards.

On the ground floor you will find a cloakroom, spacious kitchen as well as a bright living and dining room with fireplace with direct access to a lovely sunny terrace. First floor level there are 2 spacious en-suite bedrooms and futher up a roof terrace with BBQ and storage facilities.

Cloakroom

Spacious living & dining room with fireplace and access to a private sun terrace area

Fitted and equipped kitchen

Storage room

Air conditioning

Roof terrace with BBQ

Small private landscaped garden