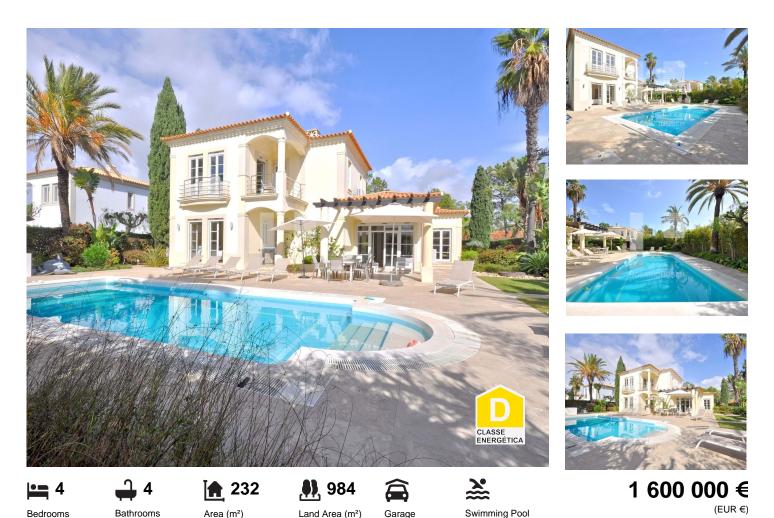

## **VILA SOL**

This detached 2 storey villa, sits in the exclusive Vila Sol resort and was built to an extremely high standard, with contemporary finishings throughout.

As soon as you cross the front gate, you are greeted by a beautiful Portuguese calçada and a wellkept landscaped garden that carries on around the property.

When you walk inside, you will find that the interior is boasted with natural light coming from the many large double-glazed windows.

The open plan kitchen and dining room stretches up to a split level living room making it a large open space, ideal for those family and friend reunions where everyone can be on their own space but close together.

The living room opens to a pergola covered terrace, fantastic for relaxation and to enjoy those "alfresco" meals, whilst overlooking the Roman style swimming pool.

Janaina

918202825 <sup>2</sup> · 289392065 <sup>1</sup> janaina@rosariobusch.com

The large charcoal BBQ complements the patio and is always an invitation to be light up and enjoy that fresh fish or meat.

Conveniently located within a short drive to all amenities, such as shops, beaches, golf courses and Faro airport.

Ideal base as permanent residence, second home or holiday lets.

Property Features:

- Open plan kitchen and dining room
- 4 bedrooms, being 3 en-suite and 2 with walk-in closets.
- 4 bathrooms
- Entrance Hall with cloakroom
- Garage
- Several storage rooms
- Central heating
- Air conditioning
- Electric gates
- Beautiful landscape gardens with automatic irrigation
- BBQ
- Alarm
- Fireplace